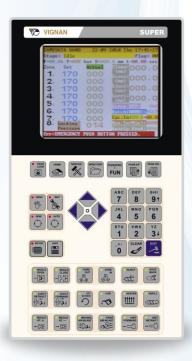

## SUPER

## For All Toggle Injection Molding Machine

| TECHNIC                    | AL SPECIFICATIONS                               |
|----------------------------|-------------------------------------------------|
|                            |                                                 |
| System Configuration       | Ultra Compact 3-piece system                    |
| MMI CPU                    | 32-Bit ARM-7 Embedded Processor @72MHz          |
| Display Graphical LCD      | Display with 5.7" TFT 640*480 pixel resolution  |
| LCD Backlit                | LED Type for LCD longlife                       |
| No. of Keys                | 57-with LED indication for direct fn. call keys |
| Machine Scan Time          | 2500 microsec (400 times/sec)                   |
| MMI Scan Time              | 1000 microsec (1000times/sec)                   |
| No. of Mould Programs      | 30                                              |
| Communication Channels     | USB V2.0(back) @48MHz                           |
| No. of Digital Inputs      | 24 (Type NPN-NO, Max.Source Current 5ma)        |
| Digital Inputs Feature     | Can be configured as high speed counters        |
| No. of Digital Outputs     | 32 (Max. current output of 2A for each o/p)     |
| Digital Outputs Feature    | Onsite programmable for each stage              |
| No. of Analog Inputs       | 3 (2 Linear Pot.+1 PT optional)                 |
| No. of Temp. Sensors       | 6 (Type: RTD Pt-100 Isolated)                   |
| Analog Input Resolution    | 12-bit                                          |
| Temp. Measuring Accuracy   | 0.25 °C                                         |
| Temp. Control Accuracy     | +1 to -2 °C of set value                        |
| Type of Temp. Control      | Advanced Adaptive PID control                   |
| No. of PWM Outputs         | 2 Nos. digitally user calibrated                |
| PWM O/P Voltage Range      | 0 to +10volts with 12-bit resolution            |
| Power Consumption          | 3.25W max.(standby)                             |
| Max. Operating Temperature | 60 °C                                           |